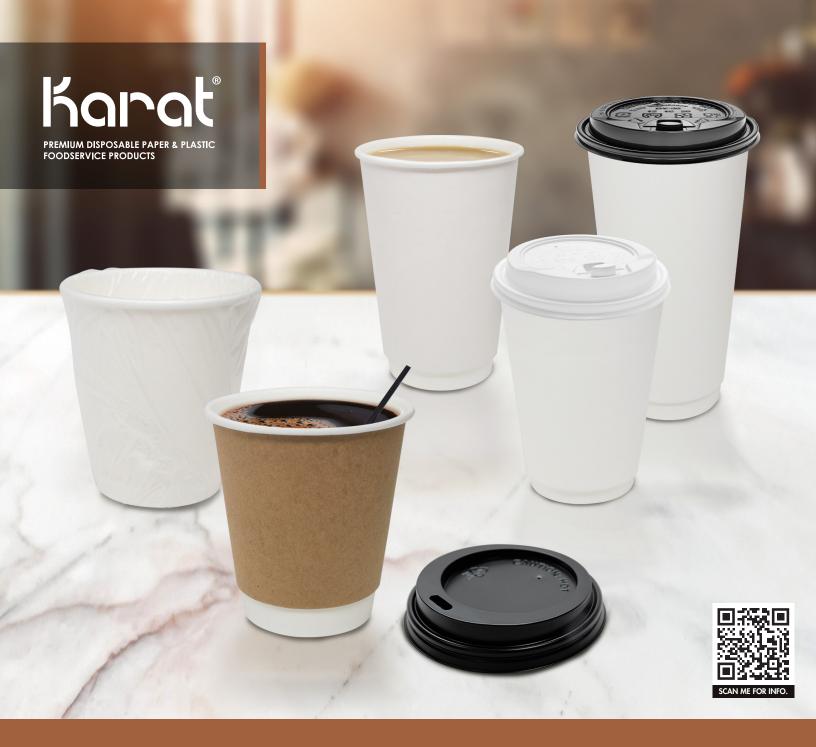

## COOL ON CONTACT! PAPER HOT CUPS BY KARAT®

Karat<sup>®</sup> Insulated hot cups are the perfect solution to hold all your warm beverages. These cups are designed to keep your drinks warm longer, while protecting your customer's hand from the heat without a cup jacket! Select from a wide variety of sizes ranging from 8 oz.~20 oz., in styles like white or kraft. Matching enclosure lids or dome lids are available and sold separately. Enjoy the option of choosing to get these cups in custom print or stock design to help complement your business image.

| ITEM#        | DESCRIPTION                                              | RIM DIAMETER(MM) | QUANTITY              |
|--------------|----------------------------------------------------------|------------------|-----------------------|
| C-KIC508W    | Karat 8 oz. Insulated Hot Cup (White)                    | 80               | 500 (20x25) pcs/case  |
| C-KIC510W    | Karat 10 oz. Insulated Hot Cup (White)                   | 90               | 500 (20x25) pcs/case  |
| C-WIC510K    | Karat 10 oz. Insulated Hot Cup, Wrapped (Kraft)          | 90               | 500 (20x25) pcs/case  |
| C-WIC510W    | Karat 10 oz. Insulated Hot Cup, Wrapped (White)          | 80               | 500 (20x25) pcs/case  |
| C-KIC512W    | Karat 12 oz. Insulated Hot Cup (White)                   | 90               | 500 (20x25) pcs/case  |
| C-KIC516W    | Karat 16 oz. Insulated Hot Cup (White)                   | 90               | 500 (20x25) pcs/case  |
| C-KIC520W    | Karat 20 oz. Insulated Hot Cup (White)                   | 90               | 300 (20x15) pcs/case  |
| C-KDL508B-PP | Karat PP Sipper Dome Lid For 8 oz. Paper Hot Cup (Black) | 80               | 1000 (20x50) pcs/case |
| C-KDL508W-PP | Karat PP Sipper Dome Lid For 8 oz. Paper Hot Cup (White) | 80               | 1000 (20x50) pcs/case |
| C-KDL516W-PP | Karat PP Sipper Dome Lid for 10~24 oz. Hot Cup (White)   | 90               | 1000 (20x50) pcs/case |
| C-KDL516B-PP | Karat PP Sipper Dome Lid for 10~24 oz. Hot Cup (Black)   | 90               | 1000 (20x50) pcs/case |
| C-KDL516-E   | Karat PP Enclosure Lid for 10~24 oz. Cup (White)         | 90               | 1000 (20x50) pcs/case |
| C-KDL516B-E  | Karat PP Enclosure Lid for 10~24 oz. Cup (Black)         | 90               | 1000 (20x50) pcs/case |